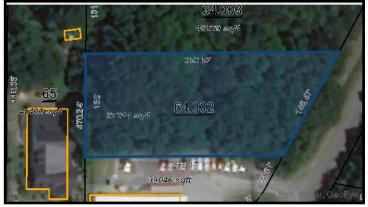

## FOR SALE

Location: 4684 Shipyard Road

Mobile, AL

Lot Size: 37,200± square feet

Zoning: B-3, Community Business

Purchase Price: \$52,500

The information provided for by the company is subject to errors, omissions, changes, prior sale or lease and withdrawal from the market without notice by the owner. This information has been gathered from sources that are deemed to be reliable, however there is no warranty or guarantee to its accuracy or validity. You are hereby advised to independently verify the information presented herein.