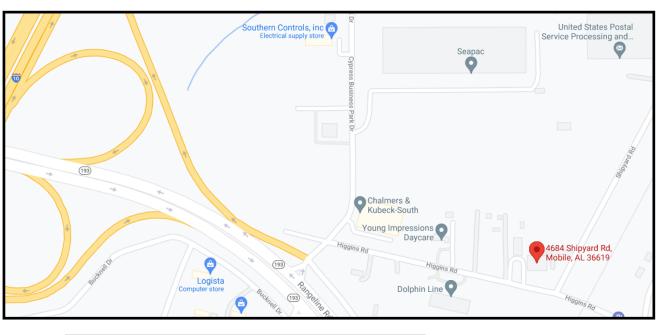

## FOR SALE

Location: 4684 Shipyard Road

Mobile, AL

Lot Size: 37,200± square feet

Zoning: B-3, Community Business

Purchase Price: \$52,500

The information provided for by the company is subject to errors, omissions, changes, prior sale or lease and withdrawal from the market without notice by the owner. This information has been gathered from sources that are deemed to be reliable, however there is no warranty or guarantee to its accuracy or validity. You are hereby advised to independently verify the information presented herein.