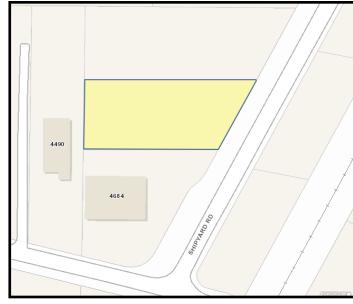

## FOR SALE

Location: 4684 Shipyard Road

Mobile, AL

Lot Size: 37,200± square feet

Zoning: B-3, Community Business

Purchase Price: \$52,500

The information provided for by the company is subject to errors, omissions, changes, prior sale or lease and withdrawal from the market without notice by the owner. This information has been gathered from sources that are deemed to be reliable, however there is no warranty or guarantee to its accuracy or validity. You are hereby advised to independently verify the information presented herein.